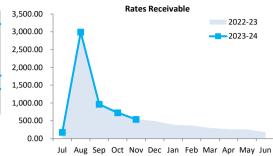

Note 4 - Other assets.



# OPERATING ACTIVITIES NOTE 3 RECEIVABLES

| Rates receivable               | 30 Jun 2023 | 30 Nov 2023 | 3,500.  |
|--------------------------------|-------------|-------------|---------|
|                                | \$          | \$          | 3,000.  |
| Opening arrears previous years | 97,209      | 179,366     | 2.500.  |
| Levied this year               | 3,051,734   | 3,164,758   | 2,300.  |
| Less - collections to date     | (2,969,577) | (2,805,324) | 2,000.  |
| Gross rates collectable        | 179,366     | 538,800     | 1,500.  |
| Net rates collectable          | 179,366     | 538,800     | , ,,,,, |
| % Collected                    | 94.3%       | 83.9%       | 1,000.  |
|                                |             |             | 500.    |



| Receivables - general              | Credit | Current | 30 Days | Days 60 Days |       | Total  |
|------------------------------------|--------|---------|---------|--------------|-------|--------|
|                                    | \$     | \$      | \$      | \$           | \$    | \$     |
| Receivables - general              | (369)  | 159     | 5,234   | 204          | 961   | 6,189  |
| Percentage                         | (6.0%) | 2.6%    | 84.6%   | 3.3%         | 15.5% |        |
| Balance per trial balance          |        |         |         |              |       |        |
| Sundry receivable                  |        |         |         |              |       | 6,189  |
| GST receivable                     |        |         |         |              |       | 20,368