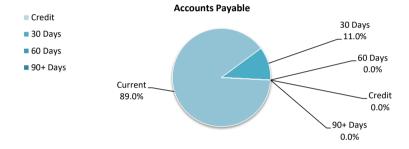

133,182 |
| ESL Payable                        |        |           |         |         |          | 36,338  |
| Total payables general outstanding |        |           |         |         |          | 439,663 |

Amounts shown above include GST (where applicable)

#### KEY INFORMATION

Trade and other payables represent liabilities for goods and services provided to the Shire prior to the end of the period that are unpaid and arise when the Shire becomes obliged to make future payments in respect of the purchase of these goods and services. The amounts are unsecured, are recognised as a current liability and are normally paid within 30 days of recognition.

The carrying amounts of trade and other payables are considered to be the same as their fair values, due to their short-term nature.



# OPERATING ACTIVITIES NOTE 6 DISPOSAL OF ASSETS

|            |                                   |                   | Budget   |        |        |                   |          | YTD Actual |        |
|------------|-----------------------------------|-------------------|----------|--------|--------|-------------------|----------|------------|--------|
| Asset Ref. | Asset description                 | Net Book<br>Value | Proceeds | Profit | (Loss) | Net Book<br>Value | Proceeds | Profit     | (Loss) |
|            |                                   | \$                | \$       | \$     | \$     | \$                | \$       | \$         | \$     |
|            | Plant and equipment               |                   |          |        |        |                   |          |