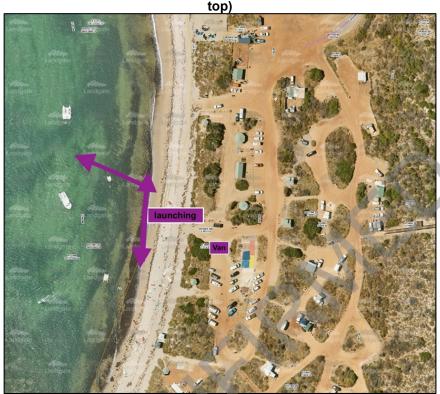

Figure 10.1.1.4 – Council 17/11/22 approved van parking location and wingfoil launching area

The recently submitted 2023 application now seeks to park the van at 1 of the 2 locations as shown in **Figure 10.1.1.5** with the preference being for the northern most location advising that "I would like to be closer to wingfoil launching area this year as it's difficult for people to walking with the gear. I draw two potential spots".

Figure 10.1.1.5 – 2023 proposed wingfoil clinic location at Coronation Beach (windsurfing club can be seen at bottom of picture and kitesurfing school location at

Figure 10.1.1.6 – Previous 2021 and 2022 wingfoil clinic van location looking west

Figure 10.1.1.7 – Applicant's preferred 2023 wingfoil clinic van location (to left of beach access point)

Shire staff favour the southern van location (i.e. as per 2021 and 2002 approvals) as it would not then be sited immediately alongside the main beach vehicle access point and would avoid safety issues where people may be unloading and loading gear into the van in proximity to the vehicles accessing the beach. It is noted that the southern location is also alongside a vehicle access point but it is one that is used to a lesser degree.