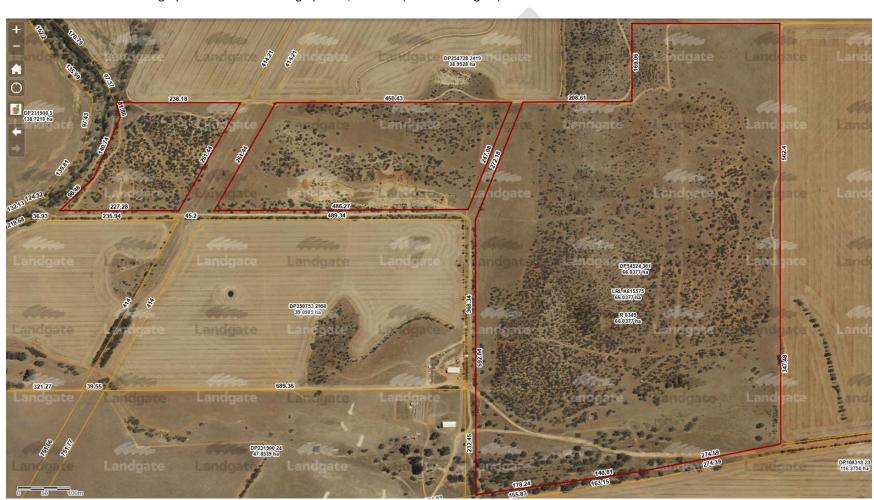

Reserve 50066 has a management order issued to the Shire of Chapman Valley for the purpose of 'Camping and Recreation' with the power to lease (or sub lease or licence) the whole or any portion of the reserve for any term not exceeding 10 years.

Reserves 50066 is zoned 'Public Open Space' under the Shire of Chapman Valley Local Planning Scheme No.3. Table 1 of the Scheme lists the objectives for this zone as being:

- To set aside areas for public open space, particularly those established under the Planning and Development Act 2005 s.152.
- To provide for a range of active and passive recreation uses such as recreation buildings and courts and associated car parking and drainage."