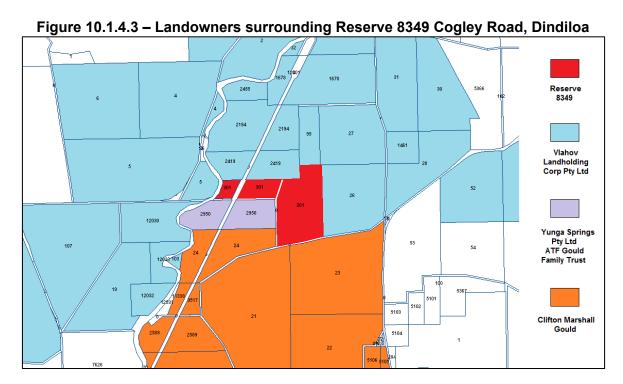

# ORDINARY COUNCIL MEETING Agenda

Meeting Date Thursday 15 February 2024

Meeting Time 9:00 am

To be held at Bill Hemsley Community Centre, Redcliffe Concourse, White Peak WA 6532, Meeting Room.

Jamie Criddle
Chief Executive Officer