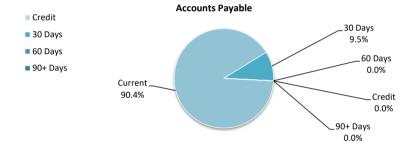

| ESL Payable                        |        |    |         |         |         |          | 36,338  |
| Total payables general outstanding |        |    |         |         |         |          | 258,545 |

Amounts shown above include GST (where applicable)

#### **KEY INFORMATION**

Trade and other payables represent liabilities for goods and services provided to the Shire prior to the end of the period that are unpaid and arise when the Shire becomes obliged to make future payments in respect of the purchase of these goods and services. The amounts are unsecured, are recognised as a current liability and are normally paid within 30 days of recognition. The carrying amounts of trade and other payables are considered to be the same as their fair values, due to their short-term nature.



# OPERATING ACTIVITIES NOTE 6 DISPOSAL OF ASSETS

|            |                                   |          |          | Budget |        |          |          | YTD Actual |        |
|------------|-----------------------------------|----------|----------|--------|--------|----------|----------|------------|--------|
|            |                                   | Net Book |          |        |        | Net Book |          |            |        |
| Asset Ref. | Asset description                 | Value    | Proceeds | Profit | (Loss) | Value    | Proceeds | Profit     | (Loss) |
|            |                                   | \$       | \$       | \$     | \$     | \$       | \$       | \$         | \$     |
|            | Plant and equipment               |          |          |