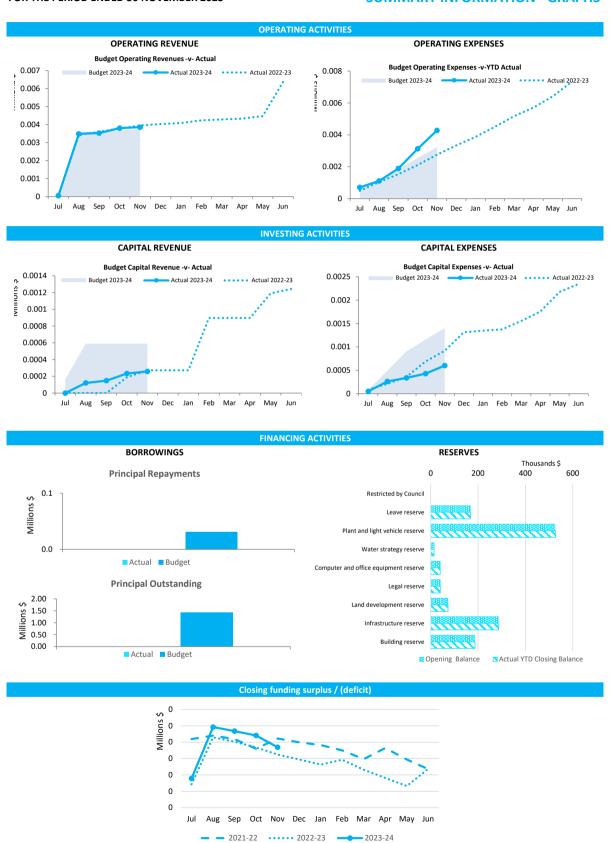

| 12 |
| Note 7       | Capital Acquisitions                        | 13 |
| Note 8       | Borrowings                                  | 15 |
| Note 9       | Lease Liabilities                           | 16 |
| Note 10      | Reserve Accounts                            | 17 |
| Note 11      | Other Current Liabilities                   | 18 |
| Note 12      | Operating grants and contributions          | 19 |
| Note 13      | Non operating grants and contributions      | 20 |
| Note 14      | Trust Fund                                  | 21 |
| Note 15      | Budget Amendments                           | 22 |
| Note 16      | Explanation of Material Variances           | 23 |

# MONTHLY FINANCIAL REPORT FOR THE PERIOD ENDED 30 NOVEMBER 2023

#### **SUMMARY INFORMATION - GRAPHS**



This information is to be read in conjunction with the accompanying Financial Statements and Notes.

November 2023 Financial Management Report Page 2 of 31

# MONTHLY FINANCIAL REPORT FOR THE PERIOD ENDED 30 NOVEMBER 2023

#### **EXECUTIVE SUMMARY**

#### Funding surplus / (deficit) Components

#### Funding surplus / (deficit) YTD YTD Adopted Var. \$ Budget Actual Budget (b)-(a) **Opening** \$2.30 M \$2.30 M \$2.30 M \$0.00 M (\$0.00 M) \$4.93 M \$3.69 M (\$1.24 M) Closing Refer to Statement of Financial Activity

| Cash and                  | cash equiv         | alents     |
|---------------------------|--------------------|------------|
|                           | \$5.07 M           | % of total |
| <b>Unrestricted Cash</b>  | \$3.73 M           | 73.6%      |
| Restricted Cash