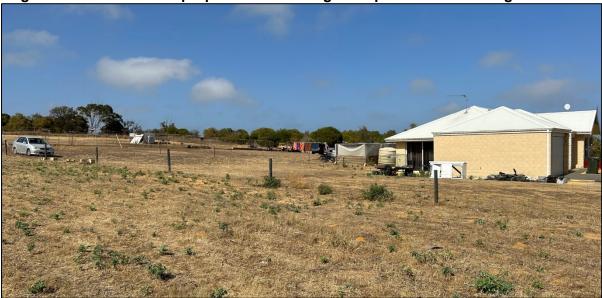

the applicant is seeking to modify the existing building envelope for the 9m depth of the shed rather than entirely relocate the building envelope upon the property;
- the primary purpose for establishing building envelopes upon the Dolby Creek Estate Structure Plan was to set a recommended finished floor level and ensure that habitable development was located away from the Dolby Creek watercourse to reduce potential risk from flooding and away from the associated riparian vegetation to reduce fire risk. Given this application is on the opposite/southern side of Patten Place from Dolby Creek the requested modification of the building envelope does not have adverse impact in regards to this key issue.





Figure 10.1.2.4 – View of proposed outbuilding site upon Lot 306 looking south-west





Figure 10.1.2.5 - View of Lot 306 looking north-west from rear

Figure 10.1.2.6 – View of proposed outbuilding location upon Lot 306 looking west



In the event that Council considers the application should be refused it may consider the following wording appropriate:

"That Council refuse the application for the expansion of the building envelope upon 33 (Lot 306) Patten Place, White Peak for the following reasons:

- The development is not considered to satisfy Sections 40 and Schedule 5 of the Shire of Chapman Valley Local Planning Scheme No.3.
- The development is not considered to satisfy Clause 67 of the deemed 2 provisions of the Planning and Development (Local Planning Schemes) Regulations 2015.

- Council is not satisfied that sufficient justification has been provided to war