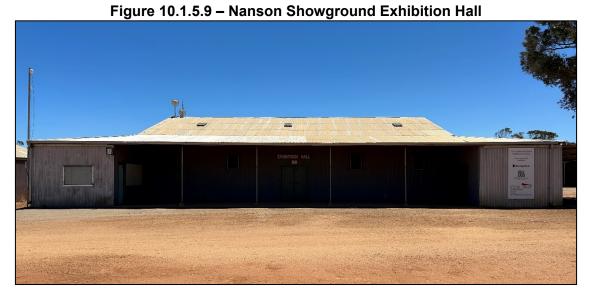

e planned for Yuna. With the increasing number of events being held at Nanson Showground this site has also been discussed recently as another suitable location for a dump point.

The Nanson Showground Masterplan that was developed in partnership with the user groups identified a dump point in the south-east corner of the site.



Figure 10.1.5.8 – Nanson Showground Masterplan extract – Dump Point location

# Nanson Showground Exhibition Hall Reroofing & Insulation - \$70,000

The Exhibition Hall has been identified as requiring reroofing due to deterioration of the current aged structure. It is suggested that as part of this project it should also be insulated to make the building more comfortable for occupants and broaden the length of time that it might be available for community use.



The total cost for the above projects would be \$358,854. It is suggested that with prices rises in materials and labour becoming commonplace and more frequent that the balance \$6,583 may be required to account for variations. However, in the event that there is a surplus it is

suggested that this amount be put towards upgrading the Nabawa Community Centre toilets (i.e. part works of project identified in following 'Alternative Projects' section).

## **ALTERNATIVE PROJECTS:**

# Nabawa Community Centre Toilets Refurbishment - \$40,000

The Nabawa Community Centre toilets provide the all-hours public toilets for the townsite and also for specific events such as functions in the community centre, football home games, cricket, school sports carnivals, gravel bike race etc.

The toilets r