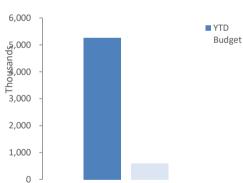

ere acquired at no cost the asset is initially recognise at fair value. Assets held at cost are depreciated and assessed for impairment annually.

# Initial recognition and measurement between

and fixed averbeads.

#### mandatory revaluation dates for assets held at fair value

In relation to this initial measurement, cost is determined as the fair value of the assets given as consideration plus costs incidental to the acquisition. For assets acquired at zero cost or otherwise significantly less than fair value, cost is determined as fair value at the date of acquisition. The cost of non-current assets constructed by the Shire includes the cost of all materials used in construction, direct labour on the project and an appropriate proportion of variable

Payments for Capital Acquisitions



Page 13 of 31

INVESTING ACTIVITIES
NOTE 7
CAPITAL ACQUISITIONS (CONTINUED)



|      | Level of completion indicator, please see table at the end of this note for further detail. |                        |      |                                                                    |           | Adopted    |            |                          |  |
|------|---------------------------------------------------------------------------------------------|------------------------|------|--------------------------------------------------------------------|-----------|------------|------------|--------------------------|--|
|      | Ledger#                                                                                     | Program                | Job# | Account Description