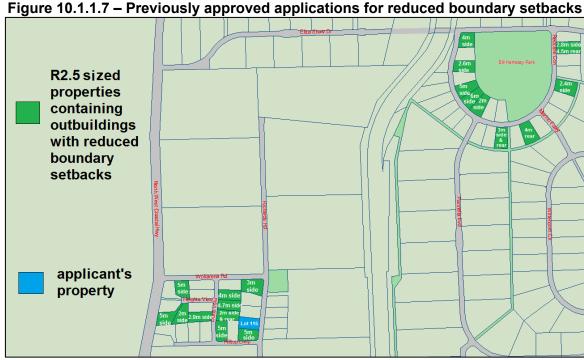

t 2 separate structures totalling 340m², due to the policy requirements allowing for up to 160m² granny flat and 180m² shed;
- the reduction in the side boundary setback R-Code requirements would not be out of character with the surrounding area where a number of buildings have been approved with a reduced setback in the Wokarena Heights Estate as illustrated in Figure 10.1.1.7:
- the approval of the application would not be out of character with the surrounding area
  where a number of outbuildings have been approved at heights above the policy
  requirement of 5m above natural ground level in the R2.5 zone due to the sloping
  nature of the land and the need for cut and fill earthworks to achieve a levelled building
  site and address drainage aspects as illustrated in Figure 10.1.1.8.





R2.5 sized properties containing outbuildings approved with increased height applicant's property

In the event that Council consider that the application does not meet its requirements and that it should be refused then it may find the following wording appropriate:

"That Council refuse the application for an outbuilding with habitable compartment upon 27 (Lot 115) Richards Road, Buller for the following reasons:

- The development is considered contrary to Sections 9, 16 & 37 of the Shire of Chapman Valley Local Planning Scheme No.3.
- 2 The development is considered contrary to Clause 67 of the deemed provisions of the Planning and Development (Local Planning Schemes) Regulations 2015.

- The development is considered contrary to the objectives and requirements of the Shire of Chap