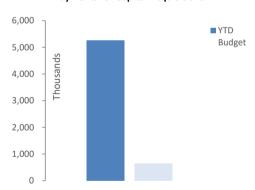

initially recognise at fair value. Assets held at cost are depreciated and assessed for impairment annually.

### Initial recognition and measurement between

### mandatory revaluation dates for assets held at fair value

In relation to this initial measurement, cost is determined as the fair value of the assets given as consideration plus costs incidental to the acquisition. For assets acquired at zero cost or otherwise significantly less than fair value, cost is determined as fair value at the date of acquisition. The cost of non-current assets constructed by the Shire includes the cost of all materials used in construction, direct labour on the project and an appropriate proportion of variable

and fixed Ayerheods. Financial Management Report

### **Payments for Capital Acquisitions**



Over 100%

INVESTING ACTIVITIES
NOTE 7
CAPITAL ACQUISITIONS (CONTINUED)

# Capital expenditure total Level of completion indicators 0% 20% 40% Percentage Year to Date Actual to Annual Budget expenditure where the expenditure over budget highlighted in red. 80% 100%

|       | Level of con | npletion indicator, please se | e table at the | end of this note for further detail.                               | Ado       |            |            |                          |
|-------|--------------|-------------------------------|----------------|--------------------------------------------------------------------|-----------|------------|------------|--------------------------|
|       | Ledger#      | Program                       | Job#           | Account Description