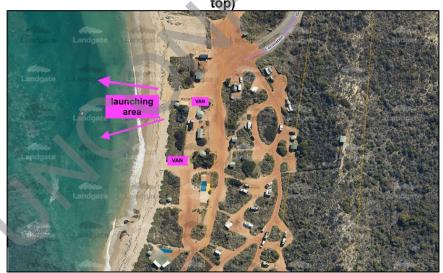

It is also recommended that the area for setting up equipment on the beach and launching be moved slightly southward from the applicant's requested location to avoid interference with the main vehicle access point and reduce the potential for people learning to wingfoil drifting into the area where people are learning to kitesurf.

However, Council may consider the applicant's requested northern van parking location and launching area could be supported on the basis that people launching boats tend to do so earlier in the day than people undertaking water sports and there would be a reduced level of interaction.

Figure 10.1.1.8 – Shire staff recommended 2023 proposed wingfoil clinic location