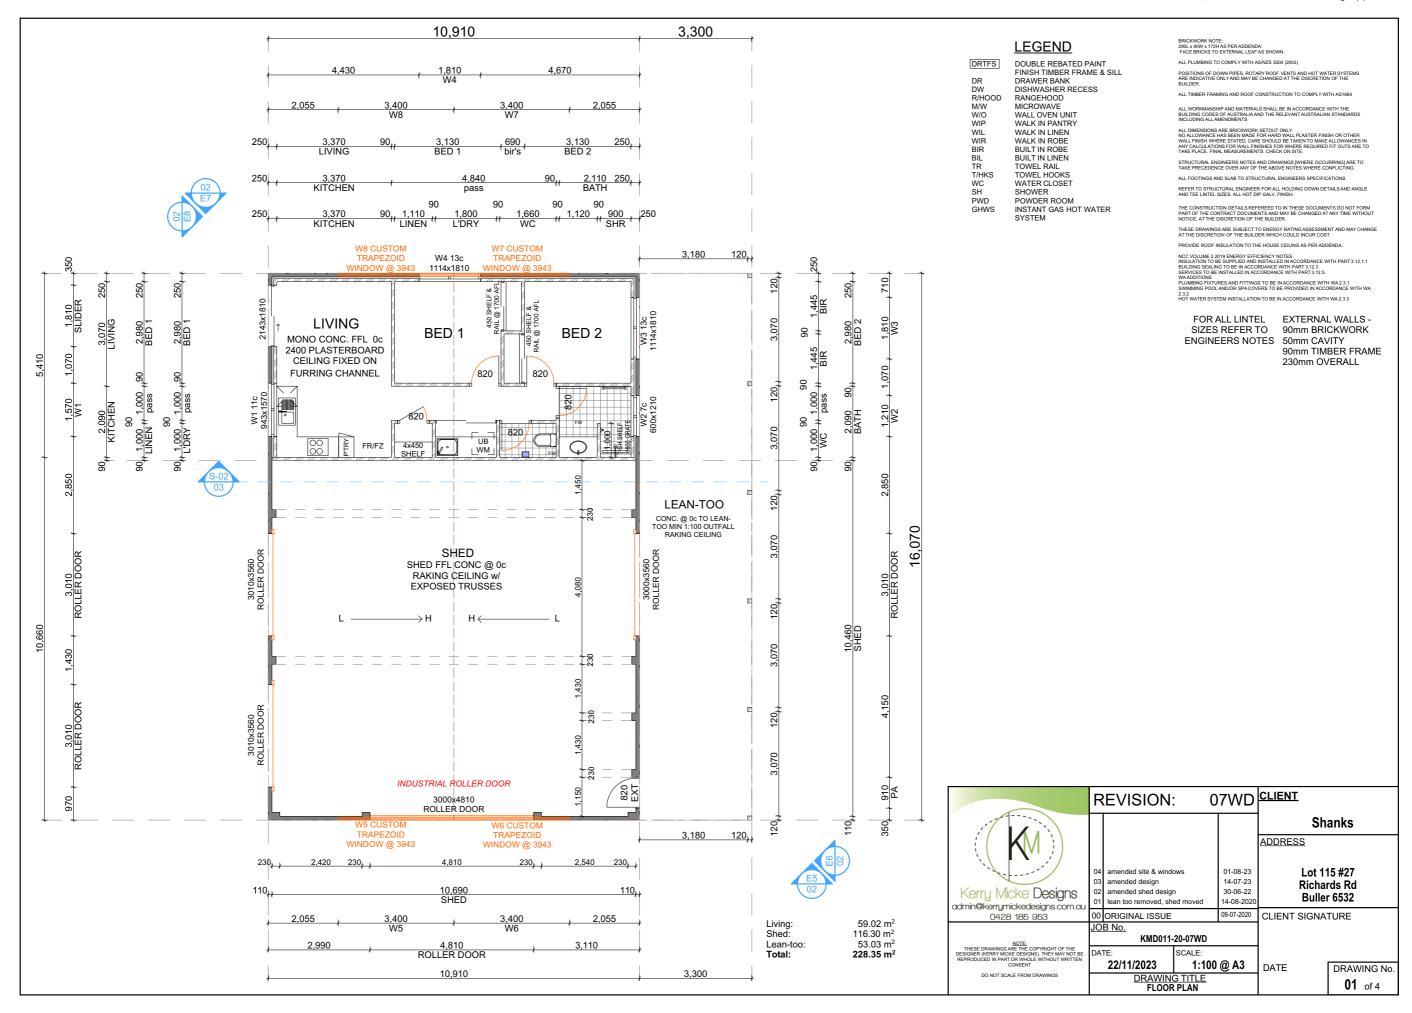

hen viewed by our neighbours further uphill and to the eastern sides.

The proposed shed/lean-to has been designed to match our existing house and patio; to continue with the same aesthetic, the shed will be constructed of matching single course bricks with the roof will be clad in 'Shale Grey' Colourbond with 'Basalt' guttering/downpipes.

We will be directing the storm water run-off from the roof of the shed straight into rainwater tanks already in place directly behind the proposed shed site.

Thank you for taking time to consider this application for planning approval.

Kind Regards,

Ben and Fiona Shanks

27 Richards Road, Buller

# Shanks

Lot 115 #27 Richards Rd Buller 6532



Ordinary Council Meeting 15 February 2024 - Agenda

Att: 10.1.1.1
Richards Road Outbuilding application









From:

Sent: Thursday, November 30, 2023 8:19 PM

**To:** Simon Lancaster <dceo@chapmanvalley.wa.gov.au> **Subject:** Re: invitation to comment (amended application)

Hi Simon.

We have no issues with the application.

Kind Regards

| 1                             |