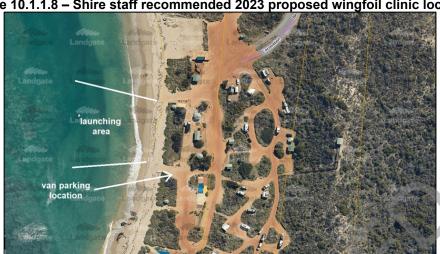

#### Conditions:

- 1 The approval is valid from 21 December 2023 until 15 January 2024.
- Any additions to or change of use of any part of the development (not the subject of this consent/approval) considered by the Shire Chief Executive Officer to represent significant variation from the approved development requires further application and planning approval for that use/addition.
- The van parking associated with the water sports clinic shall be in sited in the southern requested location as illustrated in Figure 10.1.1.8 (and not the northern requested location) to the approval of the local government.
- The equipment setup and launching area shall be as illustrated in Figure 10.1.1.8 to the approval of the local government.
- Maintenance of public access about the water sports clinic being to the approval of the local government.
- The applicant shall ensure that equipment and rubbish associated with the operation of the water sports clinic is managed to the approval of the local government and not provide a hazard.

- 3 The van parking associated with the water sports clinic shall be in sited in the southern requested location as illustrated in Figure 10.1.1.8 (and not the northern requested location) to the approval of the local government.
- The equipment setup and launching area shall be as illustrated in Figure 10.1.1.8 to the approval of the local government.
- Maintenance of public access about the water sports clinic being to the approval of the local government.
- The applicant shall ensure that equipment and rubbish associated with the operation of the water sports clinic is managed to the approval of the local government and not provide a hazard.
- The applicant must possess public liability insurance cover of not less than \$20 million and the insurance policy shall list the Shire of Chapman Valley as an interested party.
- The applicant must possess and implement a Risk Management Plan to the approval of the local government.
- 9 This approval is issued only to the applicant and is not transferable to any other party.

Figure 10.1.1.8 – Shire staff recommended 2023 proposed wingfoil clinic location