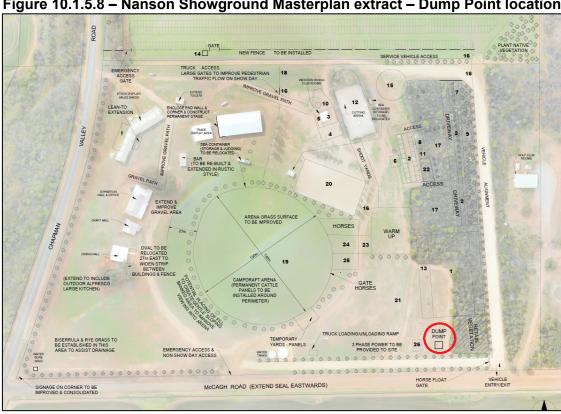

ets. The installation of another toilet would assist in catering for this. The new toilet would be constructed to a unisex disabled access standard towards the northern end of the reserve in a style to match the existing toilets.

Figure 10.1.5.6 - Existing toilet design at Coronation Beach





Figure 10.1.5.7 - Coronation Beach toilets

# Nanson Showground Dump Point - \$16,000

The Shire currently has a dump point at Coronation Beach and Fig Tree Crossing and one planned for Yuna. With the increasing number of events being held at Nanson Showground this site has also been discussed recently as another suitable location for a dump point.

The Nanson Showground Masterplan that was developed in partnership with the user groups identified a dump point in the south-east corner of the site.



Figure 10.1.5.8 – Nanson Showground Masterplan extract – Dump Point location

# Nanson Showground Exhibition Hall Reroofing & Insulation - \$70,000

The Exhibition Hall has been identified as requiring reroofing due to deterioration of the current aged structure. It is suggested that as part of this project it should also be insulated to make the building more comfortable for occupants and broaden the length of time that it might be available for community use.



The total cost for the above projects would be \$358,854. It is suggested that with prices rises in materials and labour becoming commonplace and more frequent that the balance \$6,583 may be required to account for variations. However, in the event that there is a surplus it is

suggested that this amount be put towards upgrad