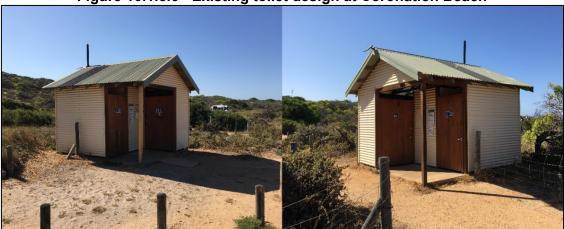

T ex cost would be added to make the total figure \$145,098 GST ex.

## **Coronation Beach Toilet - \$45,000**

The Coronation Beach toilets were originally located to cater for the patterns of use associated with the campground and windsurfers. Since that time kitesurfing has become increasingly popular and kitesurfers launch from the northern end of the beach and in this area there are no toilets.

During larger events at Coronation Beach it has also become noticeable that there are insufficient toilets. The installation of another toilet would assist in catering for this. The new toilet would be constructed to a unisex disabled access standard towards the northern end of the reserve in a style to match the existing toilets.

Figure 10.1.5.6 - Existing toilet design at Coronation Beach





Figure 10.1.5.7 - Coronation Beach toilets

# Nanson Showground Dump Point - \$16,000

The Shire currently has a dump point at Coronation Beach and Fig Tree Crossing and one planned for Yuna. With the increasing number of events being held at Nanson Showground this site has also been discussed recently as another suitable location for a dump point.

The Nanson Showground Masterplan that was developed in partnership with the user groups identified a dump point in the south-east corner of the site.



Figure 10.1.5.8 – Nanson Showground Masterplan extract – Dump Point location

# Nanson Showground Exhibition Hall Reroofing & Insulation - \$70,000

The Exhibition Hall has been identified as requiring reroofing due to deterioration of the current aged structure. It is suggested that as par