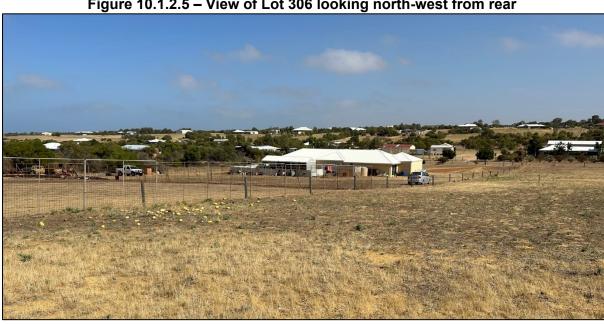

e applicant is seeking to modify the existing building envelope for the 9m depth of the shed rather than entirely relocate the building envelope upon the property;
- the primary purpose for establishing building envelopes upon the Dolby Creek Estate Structure Plan was to set a recommended finished floor level and ensure that habitable development was located away from the Dolby Creek watercourse to reduce potential risk from flooding and away from the associated riparian vegetation to reduce fire risk. Given this application is on the opposite/southern side of Patten Place from Dolby Creek the requested modification of the building envelope does not have adverse impact in regards to this key issue.





Figure 10.1.2.4 – View of proposed outbuilding site upon Lot 306 looking south-west





Figure 10.1.2.5 - View of Lot 306 looking north-west from rear

Figure 10.1.2.6 – View of proposed outbuilding location upon Lot 306 looking west



In the event that Council considers the application should be refused it may consider the following wording appropriate:

"That Council refuse the application for the expansion of the building envelope upon 33 (Lot 306) Patten Place, White Peak for the following reasons:

- The development is not considered to satisfy Sections 40 and Schedule 5 of the Shire of Chapman Valley Local Planning Scheme No.3.
- The development is not considered to satisfy Clause 67 of the deemed 2 provisions of the Planning and Development (Local Planning Schemes) Regulations 2015.

- Council is not satisfied that sufficient justification has been provided to warra