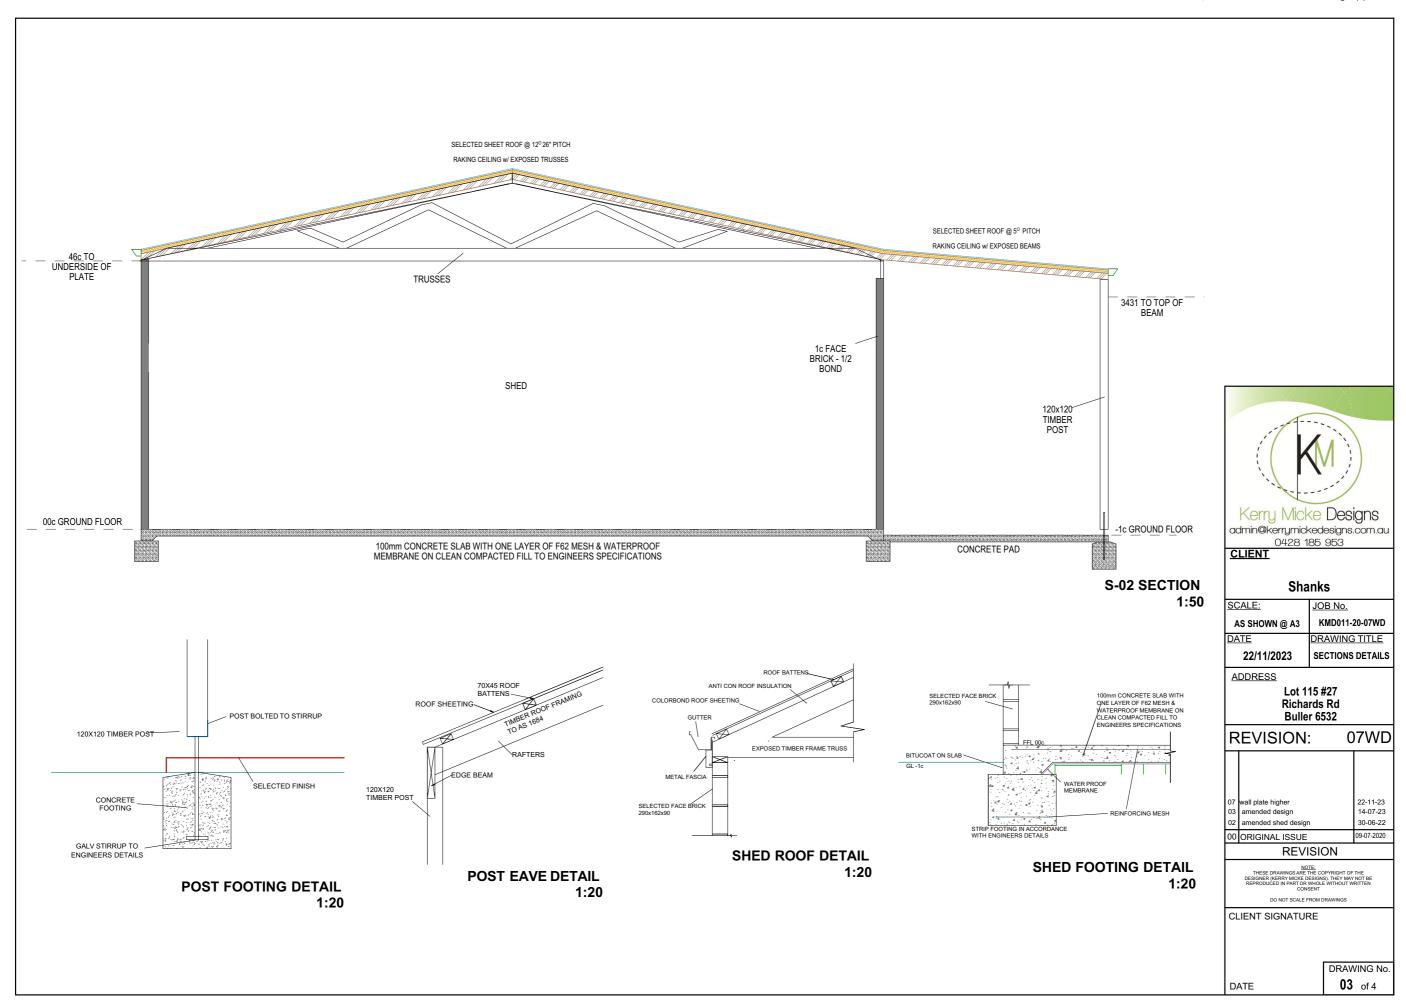

viewed by our neighbours further uphill and to the eastern sides.

The proposed shed/lean-to has been designed to match our existing house and patio; to continue with the same aesthetic, the shed will be constructed of matching single course bricks with the roof will be clad in 'Shale Grey' Colourbond with 'Basalt' guttering/downpipes.

We will be directing the storm water run-off from the roof of the shed straight into rainwater tanks already in place directly behind the proposed shed site.

Thank you for taking time to consider this application for planning approval.

Kind Regards,

Ben and Fiona Shanks

27 Richards Road, Buller

# Shanks

Lot 115 #27 Richards Rd Buller 6532



Ordinary Council Meeting 15 February 2024 - Agenda

Att: 10.1.1.1
Richards Road Outbuilding application









From:

Sent: Thursday, November 30, 2023 8:19 PM

**To:** Simon Lancaster <dceo@chapmanvalley.wa.gov.au> **Subject:** Re: invitation to comment (amended application)

Hi Simon.

We have no issues with the application.

Kind Regards

| 1                             |