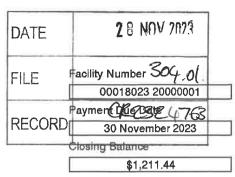

ank Account GL 160000 28,224.13

Balance as per Cash at Bank Account GL 170000 3,175,462.66

Balance as per Interfund Transfer A/c GL 161100 
Plus Income on Bank Stmt not in ledgers 
Less Expenditure on Bank Stmt not in ledgers 1,211.44

\$3,202,475.35

**BANK** 

 Muni Bank Account (Account No 000040)
 27,148.34

 Investment Account (Account No 305784)
 3,175,462.66

 3,202,611.00

Less Outstanding Payments 
Plus Outstanding Deposits 
Plus Tfer from Trust to Muni or [Tfer to Trust from Muni] (135.65)

\$3,202,475.35

Difference Check 0.00

Completed by:

Beau Raymond - Senior Finance Officer

09/01/2024

10.01.2024

Date

Date

Reviewed by:

Dianne Raymond - Manager of Finance & Corporate Services

NABAWA W A WA 6532





# **Corporate Card Statement**

In In Internation C/- POST OFFICE



This amount will be swept from a nominated account.

For enquiries please call 1300 650 107 (8am - 8pm, Monday to Friday). Lost or stolen cards service available 24 hours a day, 7 days a week.

Any statement entries for purchases or cash advances made in a foreign currency include the following: (1) the foreign currency transaction amount converted into Australian dollars by the applicable credit card scheme and (2) the Westpac Foreign Transaction Fee (FX Fee), being the applicable Westpac Processing Fee and the applicable Westpac On-Charged Scheme Fee.

Company Name **Number of Cards** Cash Advance Annual % Rate Shire Of Chapman Valley 2 15.65% Facility Number **Facility Credit Limit** Contact Name The Shire Clerk 00018023 20000001 10,000 Statement To **Payment Due Date** Opening Balanc