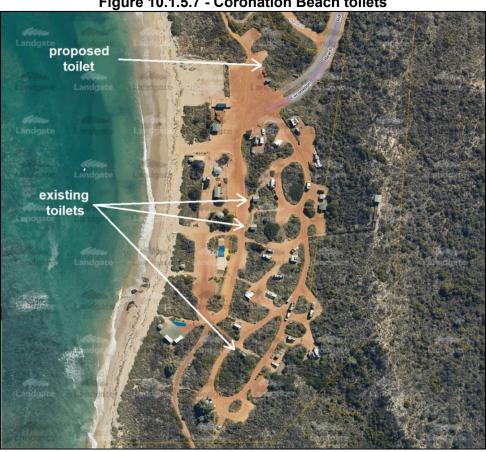

ex cost would be added to make the total figure \$145,098 GST ex.

## **Coronation Beach Toilet - \$45,000**

The Coronation Beach toilets were originally located to cater for the patterns of use associated with the campground and windsurfers. Since that time kitesurfing has become increasingly popular and kitesurfers launch from the northern end of the beach and in this area there are no toilets.

During larger events at Coronation Beach it has also become noticeable that there are insufficient toilets. The installation of another toilet would assist in catering for this. The new toilet would be constructed to a unisex disabled access standard towards the northern end of the reserve in a style to match the existing toilets.

Figure 10.1.5.6 - Existing toilet design at Coronation Beach





Figure 10.1.5.7 - Coronation Beach toilets

# Nanson Showground Dump Point - \$16,000

The Shire currently has a dump point at Coronation Beach and Fig Tree Crossing and one planned for Yuna. With the increasing number of events being held at Nanson Showground this site has also been discussed recently as another suitable location for a dump point.

The Nanson Showground Masterplan that was developed in partnership with the user groups identified a dump point in the south-east corner of the site.



Figure 10.1.5.8 – Nanson Showground Masterplan extract – Dump Point location

# Nanson Showground Exhibition Hall Reroofing & Insulation - \$70,000

The Exhibition Hall has been identified as requiring reroofing due to deterioration of the current aged structure. It is suggested that as part