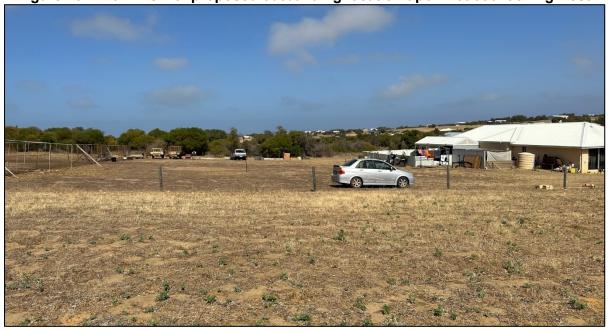

the property;
- the primary purpose for establishing building envelopes upon the Dolby Creek Estate Structure Plan was to set a recommended finished floor level and ensure that habitable development was located away from the Dolby Creek watercourse to reduce potential risk from flooding and away from the associated riparian vegetation to reduce fire risk. Given this application is on the opposite/southern side of Patten Place from Dolby Creek the requested modification of the building envelope does not have adverse impact in regards to this key issue.





Figure 10.1.2.4 – View of proposed outbuilding site upon Lot 306 looking south-west





Figure 10.1.2.5 - View of Lot 306 looking north-west from rear

Figure 10.1.2.6 – View of proposed outbuilding location upon Lot 306 looking west



In the event that Council considers the application should be refused it may consider the following wording appropriate:

"That Council refuse the application for the expansion of the building envelope upon 33 (Lot 306) Patten Place, White Peak for the following reasons:

- The development is not considered to satisfy Sections 40 and Schedule 5 of the Shire of Chapman Valley Local Planning Scheme No.3.
- The development is not considered to satisfy Clause 67 of the deemed 2 provisions of the Planning and Development (Local Planning Schemes) Regulations 2015.

- Council is not satisfied that sufficient justification has been provided to warrant a concession being granted in this instance to the requirements under Section 6 of the Shire of Chapman Valley Local Planning Policy 'Building Env