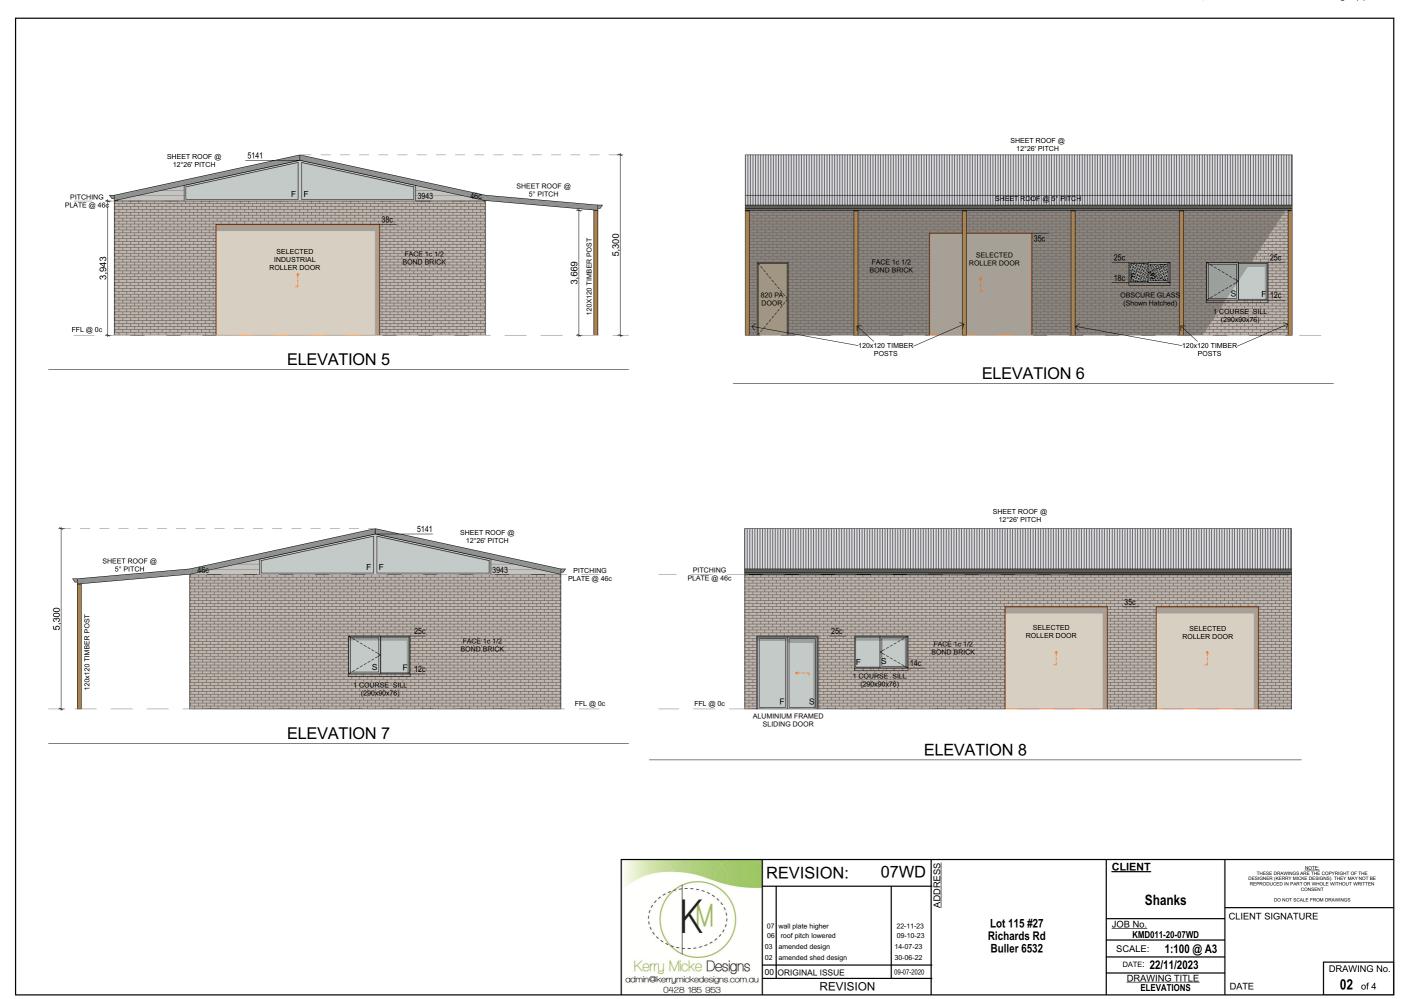

n viewed by our neighbours further uphill and to the eastern sides.

The proposed shed/lean-to has been designed to match our existing house and patio; to continue with the same aesthetic, the shed will be constructed of matching single course bricks with the roof will be clad in 'Shale Grey' Colourbond with 'Basalt' guttering/downpipes.

We will be directing the storm water run-off from the roof of the shed straight into rainwater tanks already in place directly behind the proposed shed site.

Thank you for taking time to consider this application for planning approval.

Kind Regards,

Ben and Fiona Shanks

27 Richards Road, Buller

# Shanks

Lot 115 #27 Richards Rd Buller 6532



Ordinary Council Meeting 15 February 2024 - Agenda

Att: 10.1.1.1
Richards Road Outbuilding application









From:

Sent: Thursday, November 30, 2023 8:19 PM

**To:** Simon Lancaster <dceo@chapmanvalley.wa.gov.au> **Subject:** Re: invitation to comment (amended application)

Hi Simon.

We have no issues with the application.

Kind Regards

| 1                             |