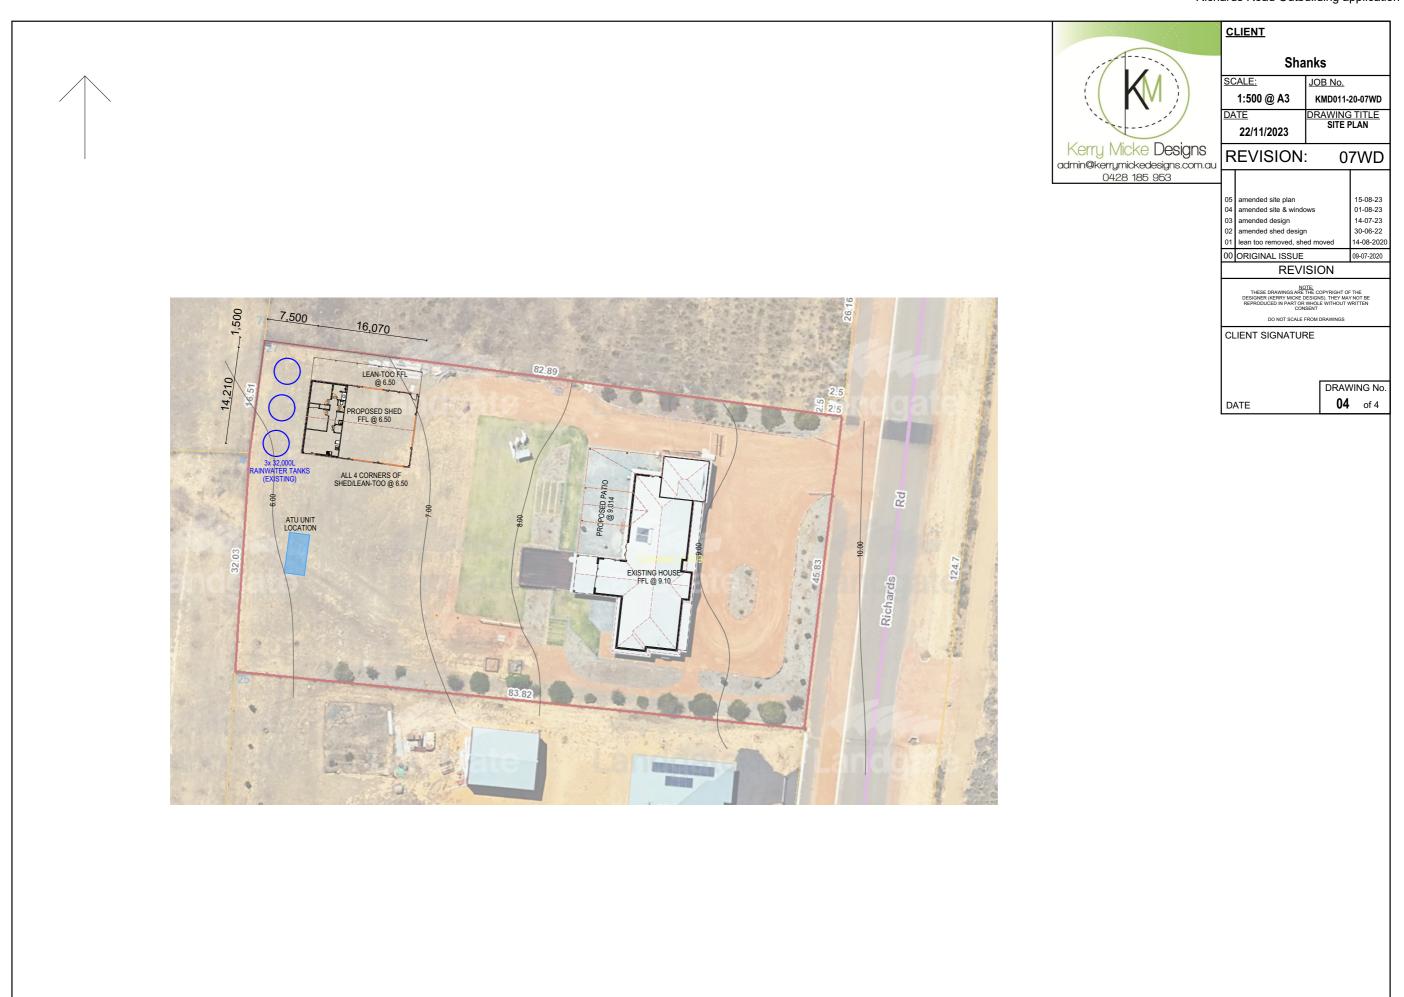

when viewed by our neighbours further uphill and to the eastern sides.

The proposed shed/lean-to has been designed to match our existing house and patio; to continue with the same aesthetic, the shed will be constructed of matching single course bricks with the roof will be clad in 'Shale Grey' Colourbond with 'Basalt' guttering/downpipes.

We will be directing the storm water run-off from the roof of the shed straight into rainwater tanks already in place directly behind the proposed shed site.

Thank you for taking time to consider this application for planning approval.

Kind Regards,

Ben and Fiona Shanks

27 Richards Road, Buller

# Shanks

Lot 115 #27 Richards Rd Buller 6532



Ordinary Council Meeting 15 February 2024 - Agenda

Att: 10.1.1.1
Richards Road Outbuilding application









From:

Sent: Thursday, November 30, 2023 8:19 PM

**To:** Simon Lancaster <dceo@chapmanvalley.wa.gov.au> **Subject:** Re: invitation to comment (amended application)

Hi Simon.

We have no issues with the application.

Kind Regards

| 1                             |