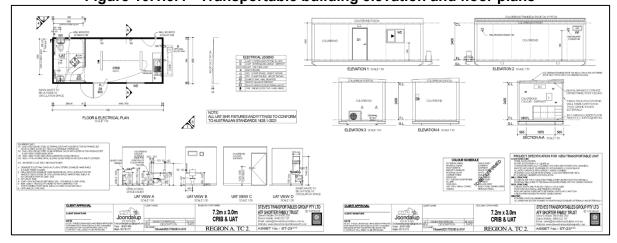

700 and a total project cost of \$25,000 is estimated to allow for site works, concrete slab and labour, and also for installation of items such as solar trickle charger for the mower battery and solar powered CCTV.



Figure 10.1.5.3 - Bill Hemsley Park Gardeners Shed concept

# Nabawa Refuse Site Caretaker Building - \$90,000

Council have been exploring the manning of the Nabawa Refuse Site to improve service levels and better manage the facility. This would require the installation of amenities for an employee.

Shire staff have sought quotes from several suppliers for a transportable building with a floor plan consisting of a unisex disabled toilet and office/kitchenette. The cost of this building, air conditioner unit inclusive (as shown in the following figure) is \$56,500 GST ex.



Figure 10.1.5.4 - Transportable building elevation and floor plans

Shire staff have investigated various second-hand options that might be available from a range starting at \$32,000 GST ex but these are not disability compliant.

In addition to the purchase of the transportable building, allowance would also need to be made for a further \$29,000 for the following:

- septic system (can be reduced system as its to service 1 toilet and kitchen sink **only**) purchase, Shire resources to install, contract plumber to connect, approx. \$7,000;

- disabled access ramp (limestone blocks and concrete ramp) materials purchase, Shire resources to install, contract concreter to pour ramp, approx. \$6,000;
- generator, 7kva single phase diesel, electrician to wire in, approx. \$4,500;
- carport t