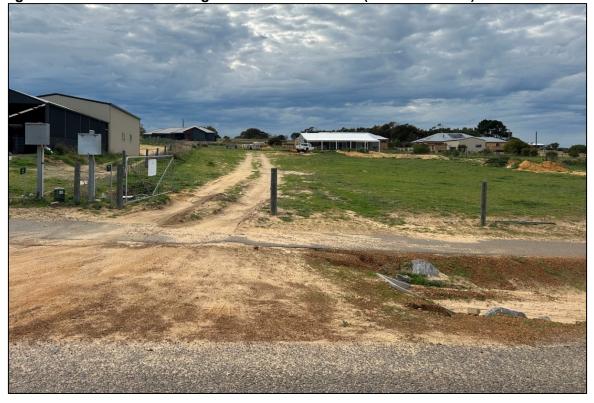

Figure 10.1.1.5 – 2023 proposed wingfoil clinic location at Coronation Beach (windsurfing club can be seen at bottom of picture and kitesurfing school location at

Figure 10.1.1.6 – Previous 2021 and 2022 wingfoil clinic van location looking west

Figure 10.1.1.7 – Applicant's preferred 2023 wingfoil clinic van location (to left of beach access point)

Shire staff favour the southern van location (i.e. as per 2021 and 2002 approvals) as it would not then be sited immediately alongside the main beach vehicle access point and would avoid safety issues where people may be unloading and loading gear into the van in proximity to the vehicles accessing the beach. It is noted that the southern location is also alongside a vehicle access point but it is one that is used to a lesser degree.