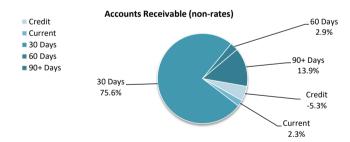

are recognised at original invoice amount less any allowances for uncollectable amounts (i.e. impairment). The carrying amount of net trade receivables is equivalent to fair value as it is due for settlement within 30 days.

#### Classification and subsequent measurement

Receivables which are generally due for settlement within 30 days except rates receivables which are expected to be collected within 12 months are classified as current assets. All other receivables such as, deferred pensioner rates receivable after the end of the reporting period are classified as non-current assets.

Trade and other receivables are held with the objective to collect the contractual cashflows and therefore the Shire measures them subsequently at amortised cost using the effective interest rate method.



# OPERATING ACTIVITIES NOTE 4 OTHER CURRENT ASSETS

|                                                    | Opening<br>Balance | Asset<br>Increase | Asset<br>Reduction | Closing<br>Balance |
|----------------------------------------------------|--------------------|-------------------|--------------------|--------------------|
| Other current assets                               | 1 July 2023        |                   | 30                 | 0 November 2023    |
|                                                    | \$                 | \$                | \$                 | \$                 |
| Inventory                                          |                    |                   |                    |                    |
| Fuel                                               | 5