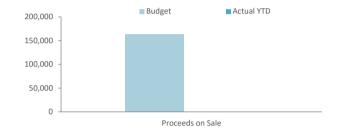

|            |        |
|            | P26 Caterpillar 950H Wheel Loader | 100,000           | 100,000  | 0      | 0      | 0                 | 0        | 0          | 0      |
|            | P35 Caterpillar Primemover        | 40,000            | 40,000   | 0      | 0      | 0                 | 0        | 0          | 0      |
|            | P55 Mitsubishi Triton             | 13,000            | 13,000   | 0      | 0      | 0                 | 0        | 0          | 0      |
|            | P61 Toyota Hilux                  | 10,000            | 10,000   | 0      | 0      | 0                 | 0        | 0          | 0      |
|            |                                   | 163,000           | 163,000  | 0      | 0      | 0                 | 0        | 0          | 0      |



# INVESTING ACTIVITIES NOTE 7 CAPITAL ACQUISITIONS

|                                       | Adopt     |            |            |                        |  |
|---------------------------------------|-----------|------------|------------|------------------------|--|
| Capital acquisitions                  | Budget    | YTD Budget | YTD Actual | YTD Actual<br>Variance |  |
|                                       | \$        | \$         | \$         | \$                     |  |
| Land and buildings                    | 3,214,575 | 33,112     | 28,944     | (4,168)                |  |
| Plant and equipment                   | 874,000   | 379,000    | 7,487      | (371,513)              |  |
| Infrastructure - roads                | 1,175,123 | 990,664    | 566,035    | (424,629)