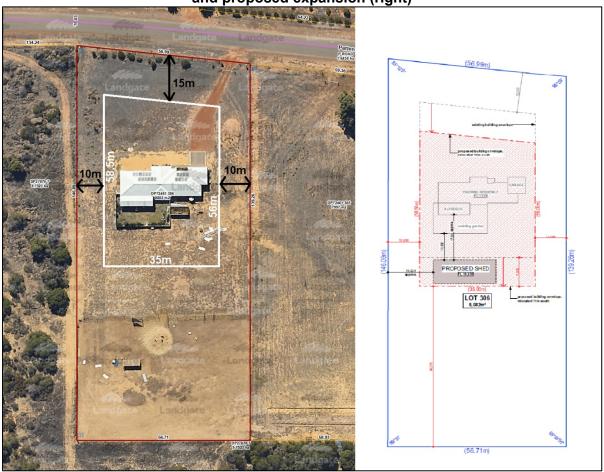

of Chapman Valley Outbuildings Local Planning Policy.

The reason for this application being presented to Council for determination is that the outbuilding is proposed to be sited to the immediate rear of the building envelope that is in place for Lot 306 i.e. the 9m depth of the shed would be outside the building envelope.

Council adopted the Dolby Creek Estate Structure Plan at its 20 October 2010 meeting that designated a 2,000m² building envelope for Lot 306.

A copy of the application, including site, floor and elevation plans and the applicant's supporting correspondence and also the Dolby Creek Estate building envelope plan have been provided as **separate Attachment 10.1.2**.

Figure 10.1.2.2 – Plan illustrating building envelope for Lot 306 (left) and proposed expansion (right)



As per the requirements of the Shire of Chapman Valley Building Envelope Local Planning Policy the application has been advertised for comment to surrounding landowners, during which time no objections were received and 1 submission in support of the application was received.

Council may consider that the application could be supported based upon the following:

- the shed would be set in cut earthworks of -1.05m to -0.65m to reduce its visual impact as viewed from the road and neighbouring properties;
- the shed would have a wall height of 3.3m and a total gable height of 4.17m (that would be further reduced by the shed being set into cut earthworks) and this is significantly less than the maximum 4.5m wall height and 5.5m overall height permitted in this zone;

- the shed would have a