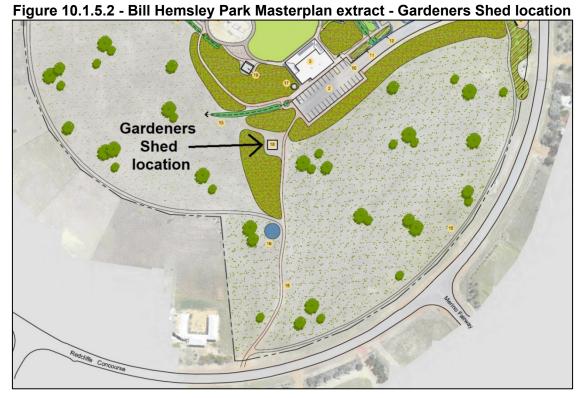

e project and in the event this could not be achieved the project may have to be delayed. Council may wish to consider, as part of future budget formulations, setting aside funds over time in a reserve account that would ultimately fund the BHP Oval project and also during that time investigate further external funding options.

## **RECOMMENDED PROJECTS:**

## Bill Hemsley Park Gardener Shed - \$25,000

The Council adopted Bill Hemsley Park Masterplan identified a gardener's shed 40m to the south-east of the community centre. The shed would enable the storage of items such as ride-on mower, high pressure cleaner, reticulation repair equipment etc. The storage of a mower would make operations more efficient and prevent transportation of weed species from coastal to inland and vice versa.



Shire staff recommend a skillion roof shed to keep the profile of the building low and for it to be clad in matching colorbond to the community centre. A 6m x 6m footprint would enable storage of items and also allow for an internal cage to secure items.

Given the shed would be overlooked by surrounding residences, and there is only one way in and out of the park for vehicles, and there is ability to setup CCTV, it is anticipated that the shed would be relatively safe from attempted theft.

Quotes for a shed kit are \$10,700 and a total project cost of \$25,000 is estimated to allow for site works, concrete slab and labour, and also for installation of items such as solar trickle charger for the mower battery and solar powered CCTV.



Figure 10.1.5.3 - Bill Hemsley Park Gardeners Shed