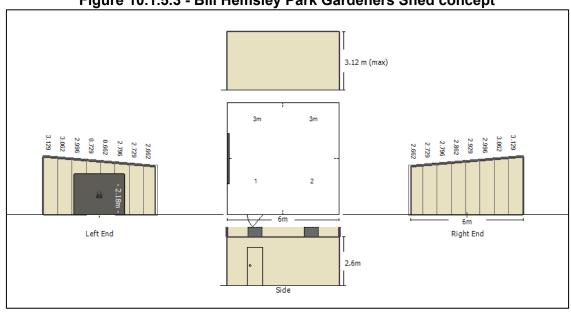

weed species from coastal to inland and vice versa.



Shire staff recommend a skillion roof shed to keep the profile of the building low and for it to be clad in matching colorbond to the community centre. A 6m x 6m footprint would enable storage of items and also allow for an internal cage to secure items.

Given the shed would be overlooked by surrounding residences, and there is only one way in and out of the park for vehicles, and there is ability to setup CCTV, it is anticipated that the shed would be relatively safe from attempted theft.

Quotes for a shed kit are \$10,700 and a total project cost of \$25,000 is estimated to allow for site works, concrete slab and labour, and also for installation of items such as solar trickle charger for the mower battery and solar powered CCTV.



Figure 10.1.5.3 - Bill Hemsley Park Gardeners Shed concept

# Nabawa Refuse Site Caretaker Building - \$90,000

Council have been exploring the manning of the Nabawa Refuse Site to improve service levels and better manage the facility. This would require the installation of amenities for an employee.

Shire staff have sought quotes from several suppliers for a transportable building with a floor plan consisting of a unisex disabled toilet and office/kitchenette. The cost of this building, air conditioner unit inclusive (as shown in the following figure) is \$56,500 GST ex.



Figure 10.1.5.4 - Transportable building elevation and floor plans

Shire staff have investigated various second-hand options that might be available from a range starting at \$32,000 GST ex but these are not disabi