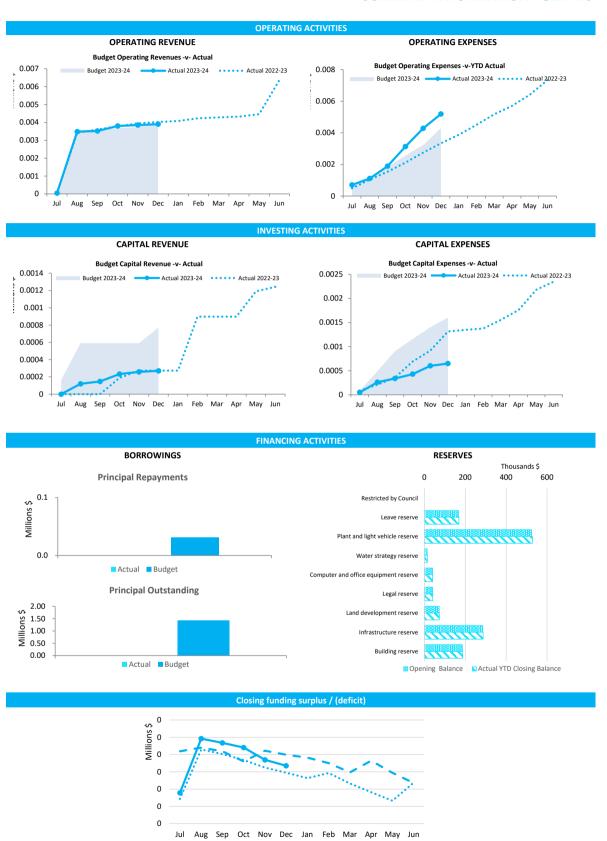

| 12 |
| Note 7       | Capital Acquisitions                        | 13 |
| Note 8       | Borrowings                                  | 15 |
| Note 9       | Lease Liabilities                           | 16 |
| Note 10      | Reserve Accounts                            | 17 |
| Note 11      | Other Current Liabilities                   | 18 |
| Note 12      | Operating grants and contributions          | 19 |
| Note 13      | Non operating grants and contributions      | 20 |
| Note 14      | Trust Fund                                  | 21 |
| Note 15      | Budget Amendments                           | 22 |
| Note 16      | Explanation of Material Variances           | 23 |

### MONTHLY FINANCIAL REPORT FOR THE PERIOD ENDED 31 DECEMBER 2023

### **SUMMARY INFORMATION - GRAPHS**



This information is to be read in conjunction with the accompanying Financial Statements and Notes.

December 2023 Financial Management Report Page 2 of 32

**— —** 2021-22 ······ 2022-23 **——** 2023-24

### MONTHLY FINANCIAL REPORT FOR THE PERIOD ENDED 31 DECEMBER 2023

### **EXECUTIVE SUMMARY**

Receivables \$0.07 M \$0.49 M

\$0.07 M

85.3%

19.1% 3.1%

### Funding surplus / (deficit) Components

| Funding sur       | plus / (defici                | t)                                   |                                                 |
|-------------------|-------------------------------|--------------------------------------|-------------------------------------------------|
| Adopted<br>Budget | YTD<br>Budget<br>(a)          | YTD<br>Actual<br>(b)                 | Var. \$<br>(b)-(