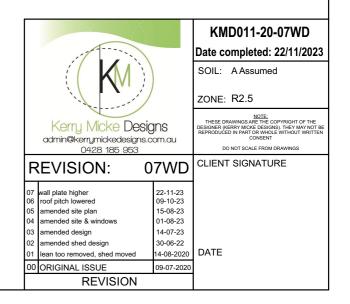

ng situated 0.5m below natural ground level and will therefore present as the lesser overall height of 4.8m when viewed by our neighbours further uphill and to the eastern sides.

The proposed shed/lean-to has been designed to match our existing house and patio; to continue with the same aesthetic, the shed will be constructed of matching single course bricks with the roof will be clad in 'Shale Grey' Colourbond with 'Basalt' guttering/downpipes.

We will be directing the storm water run-off from the roof of the shed straight into rainwater tanks already in place directly behind the proposed shed site.

Thank you for taking time to consider this application for planning approval.

Kind Regards,

Ben and Fiona Shanks

27 Richards Road, Buller

# Shanks

Lot 115 #27 Richards Rd Buller 6532



Ordinary Council Meeting 15 February 2024 - Agenda

Att: 10.1.1.1
Richards Road Outbuilding application









From:

Sent: Thursday, November 30, 2023 8:19 PM

**To:** Simon Lancaster <dceo@chapmanvalley.wa.gov.au> **Subject:** Re: invitation to comment (amended application)

Hi Simon.

We have no issues with the application.

Kind Regards

| 1                             |