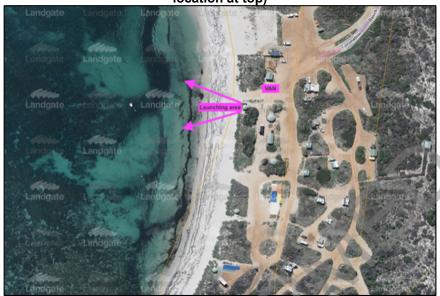

A copy of the received application, which includes copies of their accreditation, insurance certificate and Risk Management Policy has been provided as **separate Attachment 10.1.1.1**.

When the applicant originally applied in 2021 they sought approval to operate from a location towards the centre of Coronation Beach as illustrated in **Figure 10.1.1.2**.

Figure 10.1.1.2 – 2021 wingfoil clinic application location at Coronation Beach (windsurfing club can be seen at bottom of picture and kitesurfing school location at

In 2022 the applicant sought approval to operate from a location approximately 50m further north as illustrated in **Figure 10.1.1.3**. In support of their request the applicant advised at the time as follows: