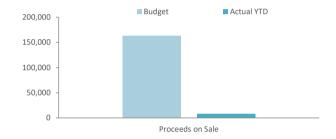

| P26 Caterpillar 950H Wheel Loader | 100,000  | 100,000  | 0      | 0      | 0        | 0        | 0          | 0      |
|            | P35 Caterpillar Primemover        | 40,000   | 40,000   | 0      | 0      | 0        | 0        | 0          | 0      |
|            | P55 Mitsubishi Triton             | 13,000   | 13,000   | 0      | 0      | 2,100    | 8,182    | 6,082      | 0      |
|            | P61 Toyota Hilux                  | 10,000   | 10,000   | 0      | 0      | 0        | 0        | 0          | 0      |
|            | P65 Ford Ranger XLT               | 0        | 0        | 0      | 0      | 0        | 0        | 0          | 0      |
|            |                                   | 163,000  | 163,000  | 0      | 0      | 2,100    | 8,182    | 6,082      | 0      |



# INVESTING ACTIVITIES NOTE 7 CAPITAL ACQUISITIONS

|                                       | Adopt     |            |            |                        |
|---------------------------------------|-----------|------------|------------|------------------------|
| pital acquisitions                    | Budget    | YTD Budget | YTD Actual | YTD Actual<br>Variance |
|                                       | \$        | \$         | \$         | \$                     |
| nd and buildings                      | 3,214,575 | 33,112     | 29,424     | (3,688)                |
| int and equipment                     | 874,000   | 394,000    | 50,314     | (343,686)              |
| rastructure - roads                   | 1,175,123 | 1,175,122  | 570,035    | (605,087)              |
| yments fo