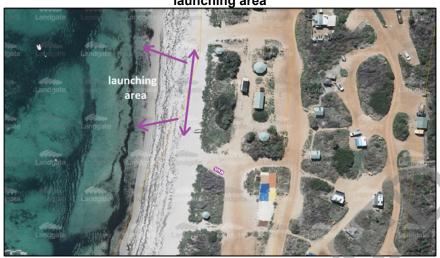

Resultantly Council did not support the proposed 2022 location as illustrated in **Figure 10.1.1.3** at its 17 November 2022 meeting. Instead, Council approved the application to hold wingfoil lessons, but subject to the van being parked in a location 50m further south than requested by the applicant. The wingfoil launching would then be undertaken between the location where the van is parked and the gazebo south of the main boat launching access point as illustrated in **Figure 10.1.1.4**.

Figure 10.1.1.4 – Council 17/11/22 approved van parking location and wingfoil launching area

The recently submitted 2023 application now seeks to park the van at 1 of the 2 locations as shown in **Figure 10.1.1.5** with the preference being for the northern most location advising that "I would like to be closer to wingfoil launching area this year as it's difficult for people to walking with the gear. I draw two potential spots".