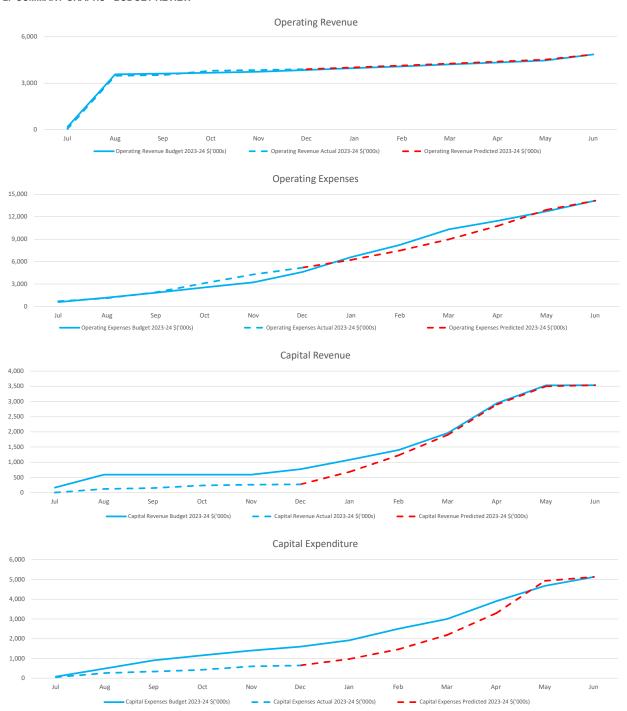

results may differ from these estimates.

The balances, transactions and disclosures impacted by accounting estimates are as follows:

- · estimated fair value of certain financial assets
- impairment of financial assets
- estimation of fair values of land and buildings, infrastructure and investment property
- · estimation uncertainties made in relation to lease accounting
- · estimation of fair values of provisions

#### SIGNIFICANT ACCOUNTING POLICES

Significant accounting policies utilised in the preparation of these statements are as described within the 2023-24 Annual Budget. Please refer to the adopted budget document for details of these policies.

SHIRE OF CHAPMAN VALLEY SUMMARY GRAPHS - BUDGET REVIEW FOR THE PERIOD ENDED 31 DECEMBER 2023

### 2. SUMMARY GRAPHS - BUDGET REVIEW



This information is to be read in conjunction with the accompanying financial statements and notes.

SHIRE OF CHAPMAN VALLEY NOTES TO THE BUDGET REVIEW REPORT FOR THE PERIOD ENDED 31 DECEMBER 2023

# 3 NET CURRENT FUNDING POSTION EXPLANATION OF DIFFERENCE IN NET CURRENT ASSETS AND SURPLUS/(DEFICIT)

|     |                                               | Updated Budget                 |                                |                           |                                         | Estimated Year at End  |
|-----|-----------------------------------------------|--------------------------------|--------------------------------|---------------------------|-----------------------------------------|------------------------|
| (a) | Composition of estimated net current assets   | Audited