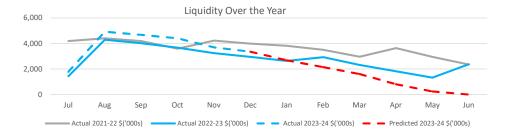

| 838,177                                                                                                                                                                                        |
|                                | \$ (1,331,477)<br>0 8,087<br>497,342 | 30 June 2023 30 June 2024<br>\$ \$<br>(1,331,477) (758,049)<br>0 1,431,024<br>8,087 202<br>497,342 350,000 | 30 June 2023 30 June 2024 30 June 2024  \$ \$ \$  (1,331,477) (758,049) (758,049)  0 1,431,024 1,431,024  8,087 202 202  497,342 350,000 350,000 | 30 June 2023 30 June 2024 30 June 2024 31 December 2023 \$ \$ \$ \$  (1,331,477) (758,049) (758,049) (1,341,389)  0 1,431,024 1,431,024 0  8,087 202 202 8,088 497,342 350,000 350,000 497,342 |

Updated Budget



Estimated Year at End

# SHIRE OF CHAPMAN VALLEY NOTES TO THE BUDGET REVIEW REPORT FOR THE PERIOD ENDED 31 DECEMBER 2023

### 3 COMMENTS/NOTES - NET CURRENT FUNDING POSITION (CONTINUED)

# SIGNIFICANT ACCOUNTING POLICIES CASH AND CASH EQUIVALENTS

Cash and cash equivalents include cash on hand, cash at bank, deposits available on demand with banks, other short term highly liquid investments that are readily convertible to known amounts of cash and which are subject to an insignificant risk of changes in value and bank overdrafts.

Bank overdrafts are shown as short term borrowings in current liabilities.

#### FINANCIAL ASSETS AT AMORTISED COST

The Shire of Chapman Valley classifies financial assets at amortised cost if both of the following criteria are met:

- the asset is held within